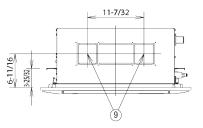

## **>>> Dimensions**

(Filter dimension) (20-55/64" × 9-31/64" × 15/32") \* One

Required installation space

ø4-118

03-15/16

For discharge duct detail (ø5-29/32)